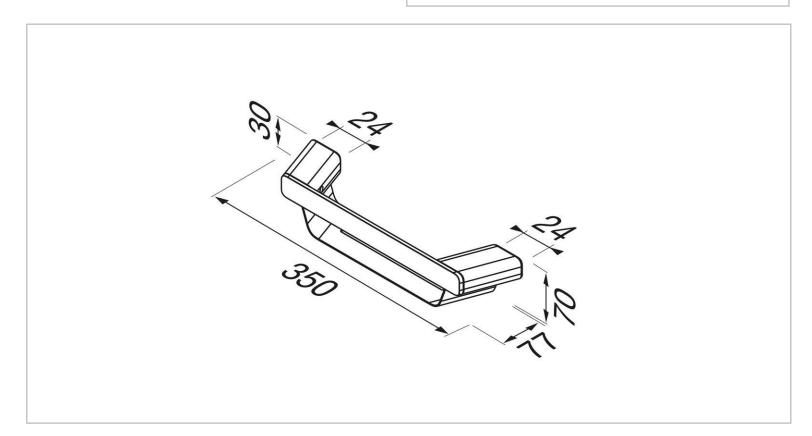

Brand: Geesa, Netherlands

Name: Shift Chrome – Shower basket 35 cm

Item Code: 9914-02

Designer: Geesa
Color / Finish: Chrome

Dimensions: Overall (LxWxH in cm)

35 x 7.7 x 7 cm

## Product info:

Finishing: Chrome

• Material: Brass; Stainless steel

• Mounting type: Screws

• Mounting set included: Yes

· Center to center distance (mm): 24

Weight limit (kg): 10

Easy to keep clean as water does not collect in the basket